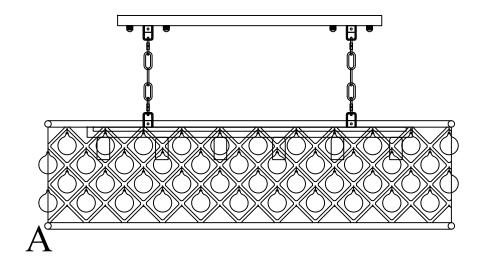

nd the crossbar bracket(03), fix the mounting bracket(01)
  on the junction box on the ceiling.
- 2. Connect all wire on the lamp body(05) correctly.
- 3. Connect lamp body(06) and metal plate(02) with the safe lock at the chain(04) ends.
- 4. Pull on the main wire arrive the chain(04) by the top of the metal plate(02), then connect all wire on the junction box correctly.
- 5. Fix the lamps on the mounting bracket(01) with crossbar bracket(03).
- 6. As the crystal dressing instruction, hang the crystal parts

(08)

# Step 4 Crystal Dressing Instructions

1. Hang crystal "A".

1215G50 L50" W13" H15 L7

# Crystal Dressing Diagram



When dressing the chandelier with the crystals please remember to wear either rubber or cotton gloves. So as to prevent any damage or smudging on the crystals.



(10)

09)

# Congratulations !

You are now done installing your Elegant Lighting fixture. Sit back and admire each crystal as it will become the statement piece for your room/house.

If you require any additional assistance, please contact us at 1-888-388-3390.

Thank you.

Cleaning and Maintenance of Chandelier Frame The finish on our chandelier frames and fixture frames is protected by a durable coating of lacquer. To clean, use a clean, soft, dry cloth. Do not use any metal polishes, cleaners, abrasives or any substance which could remove the protective finish. Failure to follow these instructions automatically voids the guarantee.

Cleaning and Maintenance of Crystals Wet a soft cotton fabric in clean warm water and wipe gently, then polish with a dry soft cotton fabric.

To Order C