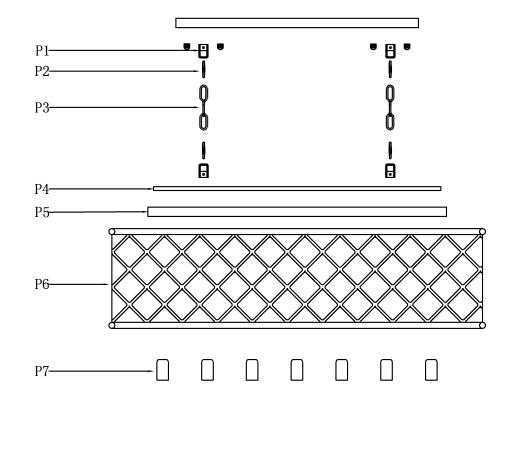

# Step 1

Please use the parts list to ensure you are not missing any parts

### PARTS LIST

| part | picture | Description                  | Qty | Check list |  |  |  |  |
|------|---------|------------------------------|-----|------------|--|--|--|--|
| ZA   |         | Junction box<br>not included | 1   |            |  |  |  |  |
| ZB   |         | 31"mounting bracket          | 1   |            |  |  |  |  |
| ZC   |         | 33"Metal plate               | 1   |            |  |  |  |  |
| ZD   |         | Nut cap                      | 4   |            |  |  |  |  |
| P1   | •       | Loop                         | 4   |            |  |  |  |  |
| P2   | Ģ       | Quick link                   | 4   |            |  |  |  |  |
| P3   |         | CHAIN05P                     | 2   |            |  |  |  |  |
| P4   |         | 38"plate                     | 1   |            |  |  |  |  |
| P5   |         | 39"plate                     | 1   |            |  |  |  |  |
| P6   |         | lamp body                    | 1   |            |  |  |  |  |
| P7   |         | socket                       | 7   |            |  |  |  |  |
| (03) |         |                              |     |            |  |  |  |  |