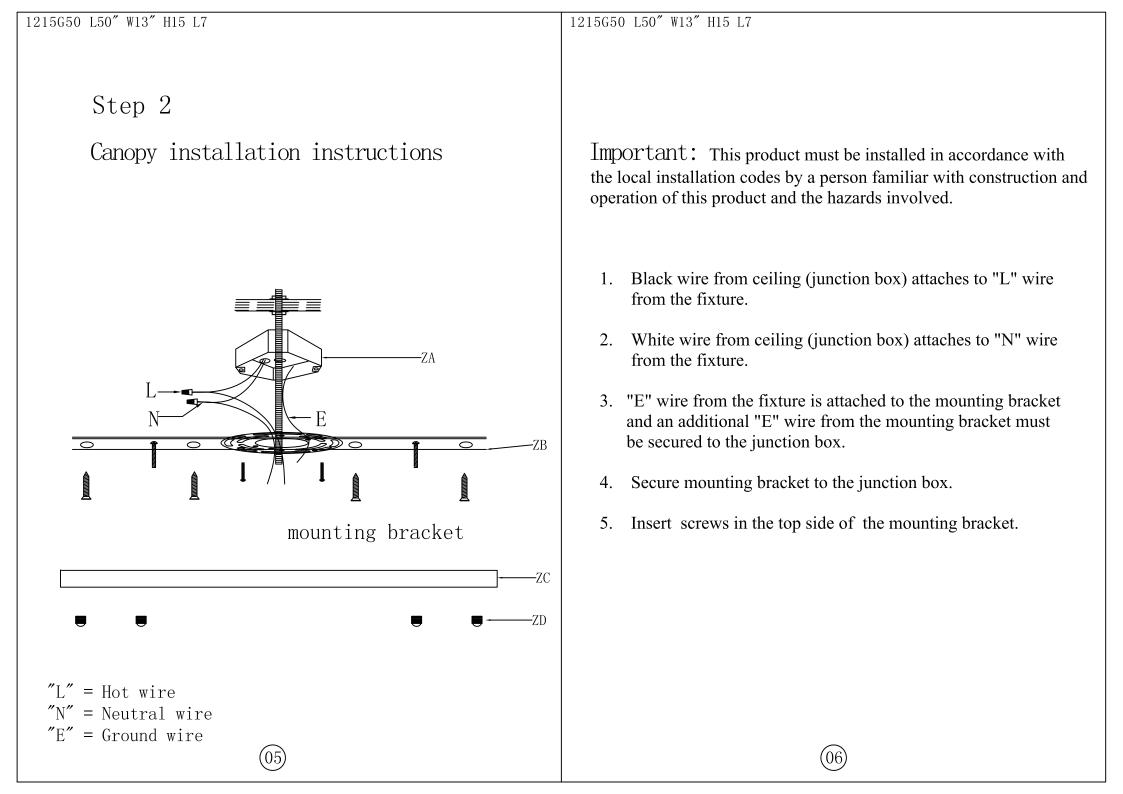

### 1215G50 L50" W13" H15 L7 Step 3

# Frame Assembly Instructions

Installation:

Please read all instructions carefully.Before you proceed to install, make sure that the power supply is turned off and remains off until installation is complete.

Please note that each part has been assigned a number and proceed in a numerical order.

- 1.Break up the mounting bracket(01), metal plate(02)
  and the crossbar bracket(03), fix the mounting bracket(01)
  on the junction box on the ceiling.
- 2. Connect all wire on the lamp body(05) correctly.
- 3. Connect lamp body(06) and metal plate(02) with the safe lock at the chain(04) ends.
- 4. Pull on the main wire arrive the chain(04) by the top of the metal plate(02), then connect all wire on the junction box correctly.
- 5. Fix the lamps on the mounting bracket(01) with crossbar bracket(03).
- 6. As the crystal dressing instruction, hang the crystal parts