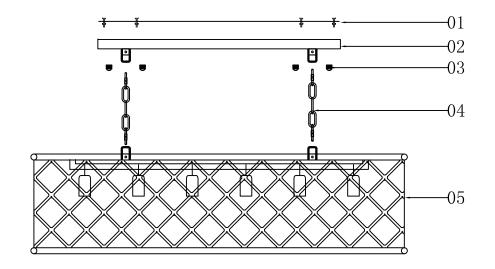

# Frame Assembly Diagram

07

Please note that each part has been assigned a number and proceed in a numerical order.

- 1.Break up the mounting bracket(01), metal plate(02)
  and the crossbar bracket(03), fix the mounting bracket(01)
  on the junction box on the ceiling.
- 2. Connect all wire on the lamp body(05) correctly.
- 3. Connect lamp body(06) and metal plate(02) with the safe lock at the chain(04) ends.
- 4. Pull on the main wire arrive the chain(04) by the top of the metal plate(02), then connect all wire on the junction box correctly.
- 5. Fix the lamps on the mounting bracket(01) with crossbar bracket(03).
- 6. As the crystal dressing instruction, hang the crystal parts